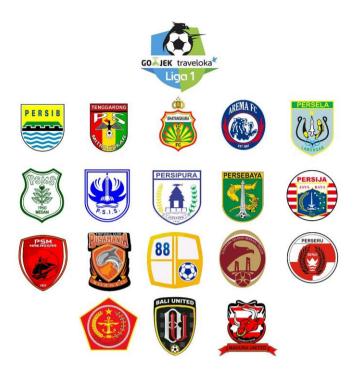

# **OBJECT OF RESEARCH**

The object of research is several professional football clubs in Indonesia such as Persib Bandung, Persija Jakarta, Sriwijaya FC, Bali United and several other clubs. Indonesian League 1 participants consist of 18 clubs, including:

- 1. Persib Bandung
- 2. PSM Makassar
- 3. Bali United
- 4. Persija Jakarta
- 5. Madura United FC
- 6. Bhayangkara FC
- 7. PS Barito Putera
- 8. Persipura Jayapura
- 9. Borneo FC
- 10. Persela Lamongan
- 11. Persebaya
- 12. Kukar FC Partners
- 13. Arema FC
- 14. Sriwijaya FC
- 15. PSIS Semarang
- 16. PS TIRA
- 17. Perseru
- 18. PSMS

As for the logos of soccer clubs in Indonesia that take part in the Indonesian League 1 competition, including:

Picture: Indonesian League 1 Football Club logos