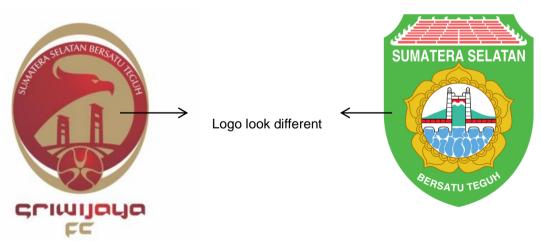

Analysis Table of 3: Logo of Sriwijaya FC and Palembang City / South Sumatra.

| No | Club Logo    | City Logo                       | Basic                                  | Visual/Icon/      | Text                    | Color                | Descripti                   |
|----|--------------|---------------------------------|----------------------------------------|-------------------|-------------------------|----------------------|-----------------------------|
|    |              |                                 | Shape                                  | Symbol            |                         |                      | on                          |
| 1  | Sriwijaya FC | Palembang/<br>South<br>Sumatera | Sriwijaya<br>FC logo is<br>in the form | Sriwijaya FC logo | 1. Sriwijaya<br>FC logo | Sriwijaya<br>FC logo | Sriwijaya FC logo and South |