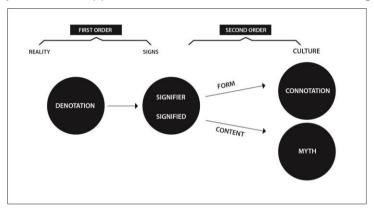

# **SEMIOTIC ROLAND BARTHES**

Semiotics according to Roland Barthes in Vera (2014: 26), explains that semiotics is basically human learning about how humans interpret something through signs and meanings. In this study, the logo has signs and meanings in presenting philosophy. The aspects of denotation, connotation and myth become approaches that are related to cultural background.

#### **RESEARCH METHODS**

The research method used will use the semiotics approach. Roland Barthes's semiotics will analyze the relation between denotation, connotation and myth with cultural background. These three aspects are carried out to obtain meaning. Aspects of the logo design criteria are references that are related to elements or elements of the logo in the logo. In this method the researcher will collect data, make studies and analyze data through comparative studies, provide descriptive conclusions and suggestions.