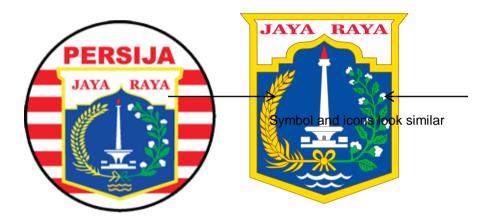

Analysis Table 2: Persija Logo and DKI Jakarta City

| No | Club Logo                           | City Logo           | Basic                                                                  | Visual/Icon/                                                                                                  | Text                                                                       | Color                                             | Descripti                                                                                            |
|----|-------------------------------------|---------------------|------------------------------------------------------------------------|---------------------------------------------------------------------------------------------------------------|----------------------------------------------------------------------------|---------------------------------------------------|------------------------------------------------------------------------------------------------------|
|    |                                     |                     | Shape                                                                  | Symbol                                                                                                        |                                                                            |                                                   | on                                                                                                   |
| 1  | Persija Jakarta  PERSIJA  JAYA RAYA | Kota DKI<br>Jakarta | Basic shape in the form of a circle on the Persija logo and a pentagon | The National Monument means grandeur, fighting power and creativity. The Gate Symbolizes the city, Cotton and | 1. Persija is<br>written<br>"PERSIJA<br>JAYA<br>RAYA"<br>2. DKI<br>Jakarta | White,<br>Blue,<br>Yellow,<br>Gold, Red,<br>Green | Persija logo<br>and tDKI<br>Jakarta City<br>logo are<br>similar. The<br>difference is<br>only in the |

|  | shape on    | rice symbolize   | logo is | circle and a  |
|--|-------------|------------------|---------|---------------|
|  | the symbol  | prosperity, The  | written | five-piece    |
|  | of the city | golden rope      | "JAYA   | dasarm field  |
|  | of DKI      | symbolizes       | RAYA"   | and the       |
|  | Jakarta.    | unifying, the    |         | addition of a |
|  |             | pentagon         |         | red graphic   |
|  |             | symbolizes       |         | element in    |
|  |             | Pancasila, the   |         | the Persija   |
|  |             | water / wave     |         | Jakarta logo. |
|  |             | symbolizes the   |         |               |
|  |             | natural sea, and |         |               |
|  |             | seloka           |         |               |
|  |             | symbolizes       |         |               |
|  |             | heroism.         |         |               |

# Analysis:

Persija logo and the symbol of the City of DKI Jakarta look similar. The difference between the two logos is only on the basic shape of the circle, text and red elements in the Persija logo. A PERSIJA logo bearing the background of a football club and a logo that reads JAYA RAYA as a symbol of the city administration of DKI Jakarta. The essence of the Persija logo form is taken from the symbol of the city of DKI Jakarta. This shows the Jakarta football club has a homebase in the city of Jakarta. Thus, both logos look the same, but have a different background, vision, mission and philosophy.