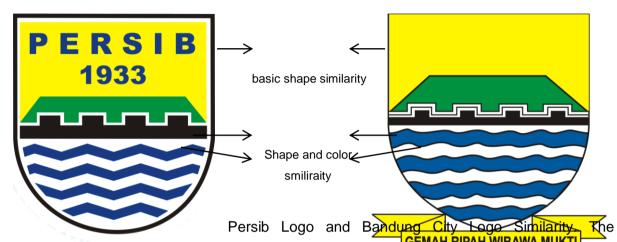

Analysis Table 1L Persib Logo and Bandung City

| No | Club Logo                           | City Logo    | Basic                       | Visual/Icon/                                 | Text                                                                            | Color                                      | Descripti                                                                                            |
|----|-------------------------------------|--------------|-----------------------------|----------------------------------------------|---------------------------------------------------------------------------------|--------------------------------------------|------------------------------------------------------------------------------------------------------|
|    |                                     |              | Shape                       | Symbol                                       |                                                                                 |                                            | on                                                                                                   |
| 1  | Persib<br>Bandung<br>PERSIB<br>1933 | Kota Bandung | Basic<br>shape:<br>Pentagon | Mountain,<br>Lintang Block,<br>Water, Ribbon | 1. Persib logo is written "PERSIB" 2. Bandung City Logo is written "GEMAH RIPAH | Yellow,<br>Green,<br>Black,<br>Blue, White | Persib Logo and Bandung City Logo Similarity. The difference is only in the form of the ribbon which |

|  |  | WIBAWA | is removed |
|--|--|--------|------------|
|  |  | MUKTI" | from the   |
|  |  |        | Persib     |
|  |  |        | Bandung    |
|  |  |        | logo.      |

# **Analysis:**

difference is only in the form of a ribbon at the bottom that says Gemah Ripah Wibawa Mukti" is not in the Persib Bandung logo. When viewed from the aspect of visual identity, Persib as a football club that has a philosophy, will be better and look professional, independent, elegant and relevant if it has a logo that is different from the symbol / logo of the city of Bandung. The Football Club logo should be different from the logo / symbol of the city where the club has a regional home base. Iconically, the two logos are very similar, but if viewed from the aspect of background, vision, mission and philosophy between football and regional clubs, it is certainly different, especially the Persib Bandung football club has the nickname 'Maung Bandung' which in Indonesian means' Bandung Tiger. The icon of Maung Bandung can be combined as an icon of the identity of the Persib Bandung logo because it has meaning and meaning relevant to the Persib Bandung club.